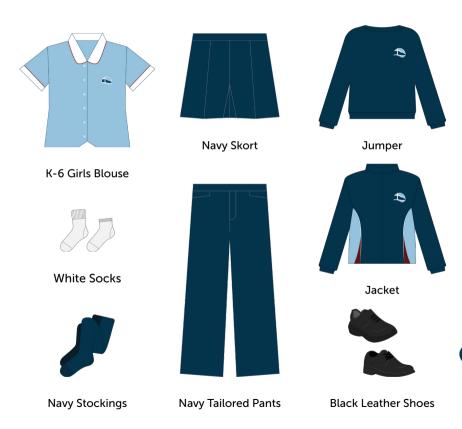

## K-6 Girls Uniform

## Requirements

#### Shoes

Black, leather or leather-like. Fully enclosed, not boot style or ballet flats. Max heel height 3cm.

#### Socks

White, long or turn-down ankle socks.

#### Skort

Slouch Hat

Not to be worn rolled up at the waist. Must be 5cm above or below the knee.

Bucket Hat