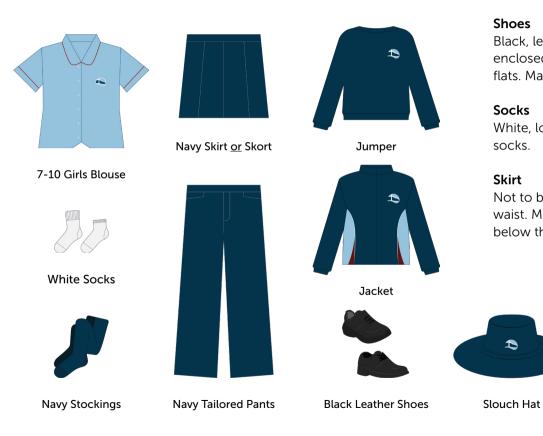

## 7-10 Girls Uniform

## **Requirements**

#### Shoes

Black, leather or leather-like. Fully enclosed, not boot style or ballet flats. Max heel height 3cm.

#### Socks

White, long or turn-down ankle socks.

#### Skirt

1

Not to be worn rolled up at the waist. Must be 5cm above or below the knee.

Cap

Bucket Hat