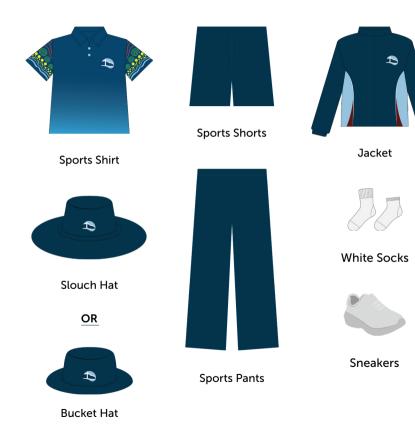

## **Sports Uniform**

## **Requirements**

#### Shoes

Fully enclosed, jogger style. No canvas, not high-tops.

#### Socks

White, long or turn-down ankle socks.

#### Shorts

Not to be worn rolled up at the waist. Relaxed fit, 5cm above the knee.