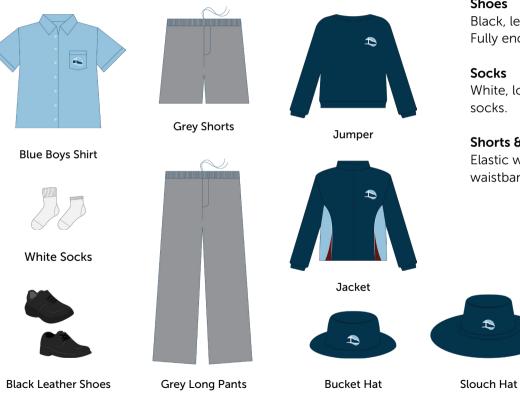

## **K-6 Boys Uniform**

## **Requirements**

#### Shoes

Black, leather or leather-like. Fully enclosed, not boot style.

#### Socks

Ð

White, long or turn-down ankle socks.

#### Shorts & Pants

Elastic waist or belt loop waistband.

Secondary School Uniform