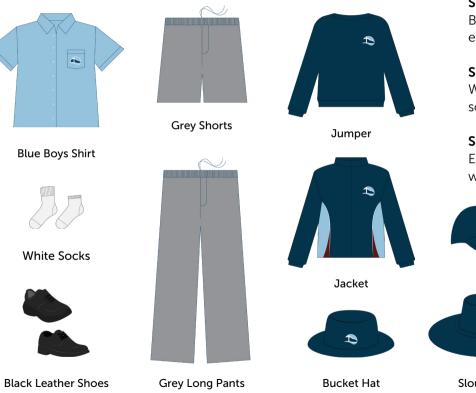

## 7-10 Boys Uniform

## **Requirements**

#### Shoes

Black, leather or leather-like. Fully enclosed, not boot style.

#### Socks

White, long or turn-down ankle socks.

#### Shorts & Pants

Elastic waist or belt loop waistband.

Senior School Uniform