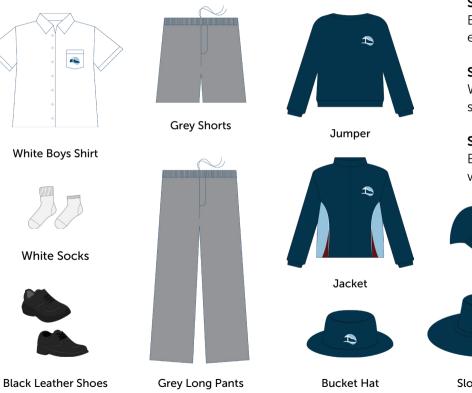

#### Socks

White, long or turn-down ankle socks.

Primary School Uniform

#### Socks

White, long or turn-down ankle socks.

#### Shorts

Not to be worn rolled up at the waist. Relaxed fit, 5cm above the knee.

#### Shoes

Black, leather or leather-like. Fully enclosed, not boot style or ballet flats. Max heel height 3cm.

#### Skort

Slouch Hat

Not to be worn rolled up at the waist. Must be 5cm above or below the knee.

Bucket Hat

#### Shoes

Black, leather or leather-like. Fully enclosed, not boot style.

#### Socks

Ð

White, long or turn-down ankle socks.

#### Shorts & Pants

Elastic waist or belt loop waistband.

Secondary School Uniform