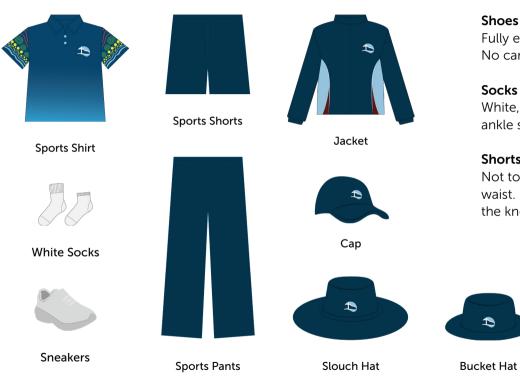

## **Sports Uniform**

## Requirements

#### Shoes

Fully enclosed, jogger style. No canvas, not high-tops.

#### Socks

White, long or turn-down ankle socks.

#### Shorts

Not to be worn rolled up at the waist. Relaxed fit, 5cm above the knee.