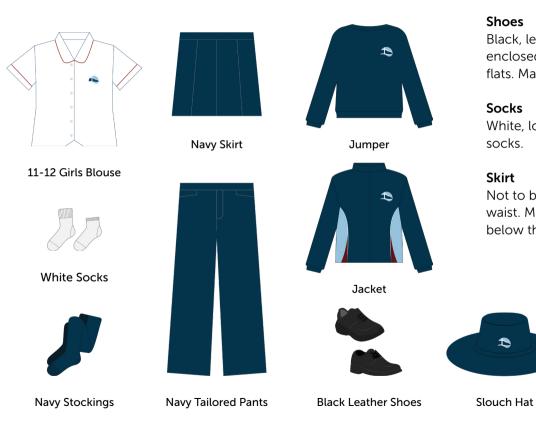

## 11-12 Girls Uniform

## **Requirements**

#### Shoes

Black, leather or leather-like. Fully enclosed, not boot style or ballet flats. Max heel height 3cm.

#### Socks

White, long or turn-down ankle socks.

#### Skirt

1

Not to be worn rolled up at the waist. Must be 5cm above or below the knee.

Cap

Bucket Hat