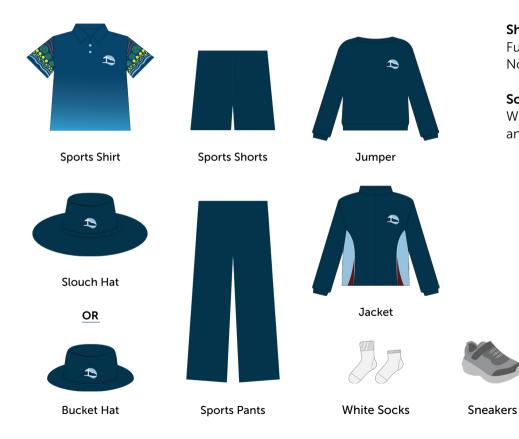

## **Sports Uniform**

## Requirements

#### Shoes

Fully enclosed, jogger style. No canvas, not high-tops.

#### Socks

White, long or turn-down ankle socks.

#### Shorts

Not to be worn rolled up at the waist. Relaxed fit, 5cm above the knee.